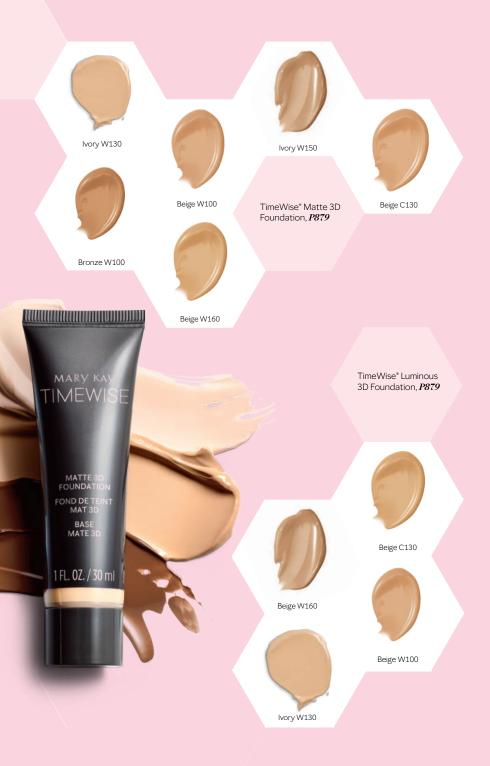

sturizing sodium hyaluronate to keep lips smooth and hydrated.

# LIPS THAT LAST KISS-PROOF ANYTHING-AND-EVERYTHING-PROOF

High-impact, high-intensity shades with superlative staying power. The secret? Innovative, two-step color-locking technology that lets you say goodbye to having to reapply – zero mirror checks needed.



#### LATER: ERASER: ERASE WITHOUT A TRACE

This emollient-laced lip lacquer eraser is specially formulated to gently and thoroughly remove color Extra bonus: skin conditioning provitamin B5 and vitamin E plus a light, fruity flavor.

# MILLENNIAL BEAUTY REINVENTED

IT'S WHAT'S MARY KAY AT PLAY® BRINGS YOU TO THE INTERSECTION OF EASY BEAUTY AND EFFORTLESS STYLE. THIS FASHION-FORWARD, CONFIDENT, ON-TREND COLOR DESTINATION FOR THE DYNAMIC WOMEN OF "GENERATION SELFIE."





# **GLOW AND SHIELD** YOUR SKIN

These four (4) products will help protect you from exposure that leads to darkness, discoloration, pigmentation, wrinkles, loss of elasticity and even skin cancer. So never go a day without SPF!



60 ml

#### PROTECT, PERFECT, AND DEFEND YOUR SKIN

The Sheer UV Defense Milk applies seamlessly under make-up for unseen/invisible yet strong protection. Find skin-friendly formulas made with Korean sun care expertise and the best active ingredients to protect your skin.

Sheer UV Defense Milk SPF50/ PA++, P2,299



#### FLAWLESS MAKE UP APPLI-CATION AND PROTECTION

For stay all-day makeup application and protection from the sun, it's the perfect sun protection product to use even while indoors!

Mary Kay\* Foundation Primer Sunscreen SPF15, **P1,375** 

####