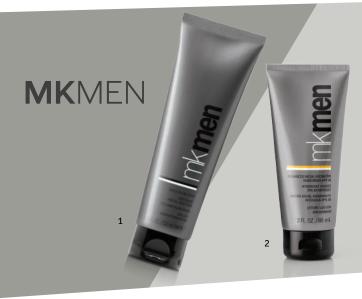

# POWERFUL SOLUTIONS FOR EVERY MAN

Help him claim victory over daily foes like dirt, sweat and oil with skin care designed with his skin in mind.

#### STEP 1: CLEANSE ☆♪

Defend against dirt, visibly reduce excess oil, and help prep skin for shaving with daily Face Wash. **MKMen\*** Daily Facial Wash, **P1,199** 133ml

#### STEP 2: HYDRATE ☆♪

Advanced Facial Hydrator Sunscreen SPF30 guards against the sun and moisturizes skin for up to 10 hours.

MKMen\* Advanced Facial Hydrator Sunscreen SPF30, P1,599 88ml