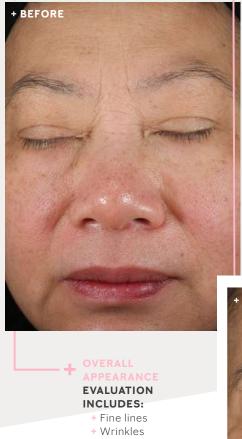

# SEE FOR YOURSELF

The before and after photos shown below demonstrate visible improvement for multiple attributes – in only **EIGHT WEEKS!** 

# WRINKLES

BEFORE

Demonstrates average improvement in wrinkles experienced after eight weeks.\* Individual results may vary.

AFTEF

\*Results based on an independent expert evaluator assessing 22 women during an 8-week clinical study in which women used Retinol 0.5 every other night for the first 2 weeks, then applied nightly weeks 3-8.