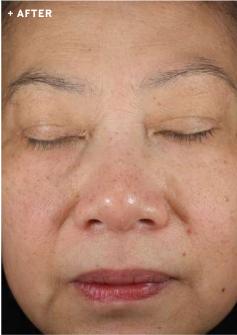

# SEE FOR YOURSELF

The before and after photos shown below demonstrate visible improvement for multiple attributes – in only **EIGHT WEEKS!** 

# WRINKLES

BEFORE

Demonstrates average improvement in wrinkles experienced after eight weeks.\* Individual results may vary.

AFTEF

\*Results based on an independent expert evaluator assessing 22 women during an 8-week clinical study in which women used Retinol 0.5 every other night for the first 2 weeks, then applied nightly weeks 3-8.