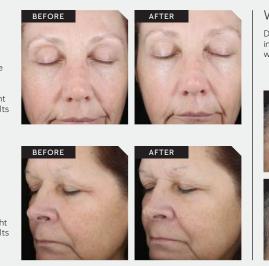

# SEE FOR YOURSELF

The before and after photos shown below demonstrate visible improvement for multiple attributes – in only **EIGHT WEEKS!** 

# RADIANCE & FIRMNESS

Demonstrates average improvement in skin radiance and firmness experienced after eight weeks.<sup>\*</sup> Individual results may vary.

# SKIN TONE

Demonstrates average improvement in pigmentation experienced after eight weeks.\* Individual results may vary.

# WRINKLES

BEFORE

Demonstrates average improvement in wrinkles experienced after eight weeks.\* Individual results may vary.

AFTEF

\*Results based on an independent expert evaluator assessing 22 women during an 8-week clinical study in which women used Retinol 0.5 every other night for the first 2 weeks, then applied nightly weeks 3-8.