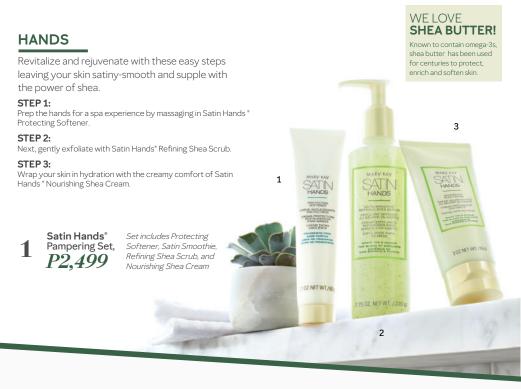

# CITRUS ROSE SATIN HANDS® PAMPERING SET

Give your hands little moments of bliss with a fan-favorite set in a delightful new scent. **Php1,799** 

Satin Hands<sup>®</sup> Smoothie<sup>®</sup> Refining Shea Scrub, *220g* 

Satin Hands<sup>®</sup> Protecting Softener, *60g* 

Satin Hands<sup>®</sup> Nourishing Shea Cream, *85g* **Php599** 

# 3-STEP PAMPERING FOR HANDS THAT FEEL

Moisturized Soft Soothed Protected