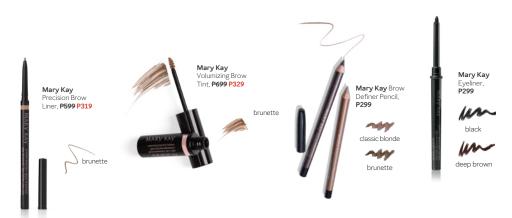

# New! **PRECISION PERFECTION**

Get the look that goes on quickly with a pen-style precision tip-and just won't quit. it's the new Mary Kay \* Waterproof Liquid Eyeliner Pen-smudgeproof, smearproof, waterproof and ready for whever life takes you. (And that's everywhere.) Create looks you love! And then wear them with confidence, day to night.

Pen-style tip for ultimate control-it's precision perfection Pure carbon-black line for color intensity Goes on smoothly, dries fast and is budgeproof Waterproof for wherever life takes you Great for classic, fine lines and bolder, dramatic looks

Mary Kay\* Waterproof Liquid Eyeliner Pen, P799

Mary Kay Lash Intensity<sup>TN</sup> Mascara, P829

Mary Kay Lash Love™ Waterproof Mascara, P829