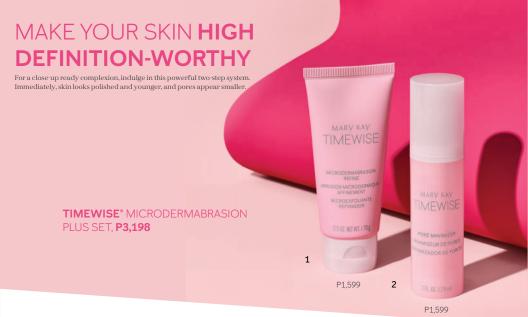

#### STEP 1: POLISH

Buff away dead skin cells and remove pore buildup with microfine exfoliating crystals, the same key ingredient used by many dermatologists. This gentle exfoliation reduces the appearance of fine lines and immediately refines skin's texture. Use 2-3 times per week.

TimeWise\* Microdermabrasion Refine, P1,599 70g

# STEP 2: SMOOTH ☆ 》

The perfect exfoliation after-step, this skin-smoothing serum significantly reduces the number of visible pores while comforting skin and leaving it feeling silky. Apply morning and night.

TimeWise\* Pore Minimizer, P1,599 29ml