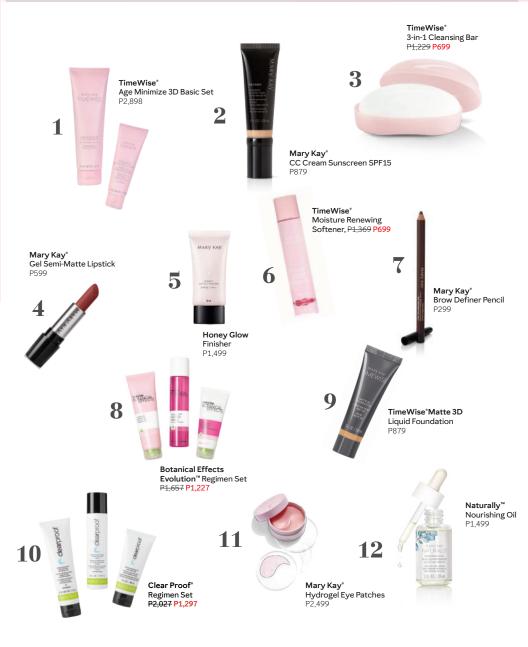

#### TimeWise® Basic Set 3D™, P2,898

includes 4-in-1 Cleanser and Day Cream SPF30 Sunscreen (available in Normal/Dry or Combi/Oily)

TimeWise\* Age Minimize 3D\* Day Cream SPF 30 Broad

Spectrum Sunscreen, P1,599 48g

#### AGE MINIMIZE 3D\* COMPLEX

DEFENDS against age-accelerating free radicals on skin.

DELAYS the look of premature skin aging. DELIVERS younger-looking skin.

98% of women saw an improvement in the look of skin luminosity.<sup>1</sup> NEW PRICE! TimeWise\* Moisture Renewing Softener, P1,369 P699 147ml

## NEW PRICE! TimeWise\* 3-in-1 Cleansing Bar, P1,229 P699

With age-fighting benefits, the TimeWise\* 3-in-1 Cleansing Bar cleanses, exfoliates and freshens skin.

Formulated with protecting and moisturizing ingredients: Green Tea extracts and Aloe Leaf extracts.

#### NEW PRICE! Botanical Effects<sup>®</sup> Regimen Set

Includes Cleansing Gel, Refreshing Toner and Moisturizing Gel, **P1,657 P1,227** 

# CLEAR PROOF<sup>®</sup> ACNE SYSTEM

Take control of your skin with this set powered by salicylic acid. Your breakouts don't stand a chance!

NEW PRICE! Clear Proof\* Regimen Set, <del>P2,027</del> P1,297 Includes Clarifying Cleansing Gel, Blemish

### MARY KAY' HYDROGEL EYE PATCHES

Transform an ordinary moment with Mary Kay Hydrogel Eye Patches. Wear these instantly reviving gels for 20 blissful minutes and let the benefits sink in.

Mary Kay\* Hydrogel Eye Patches, P2,499

#### PERFECT HYBRID OF SKIN-CARE AND MAKEUP

Gives you a tone-up effect for radiant, glowing and gorgeous skin all day, every day while providing a multitude of other skin-loving benefits!

Mary Kay<sup>®</sup> Honey Glow Finisher, **P1,499** 

#### ACHIEVE A NATURAL LOOK

Brightens, hydrates and corrects your skin in one step for a natural look with lightweight coverage. Available in 2 shades.

Mary Kay\* Complexion Corrector (CC) Cream Sunscreen SPF15, **P879** 