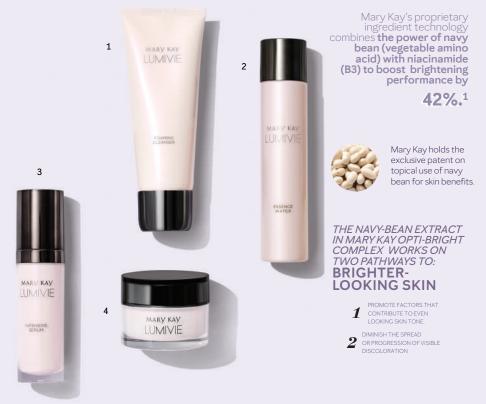

# **LUMINOSITY** Amplified by nature. Boosted by science.

<sup>1</sup>Results based on laboratory testing where niacinamide + navy bean extract delivered a 42% inhibitioin of factors contributing to uneven skin tone, increasing the brightening effect of either ingredient alone

# STEP 1: 🛱 🕽

Start your skincare routine with the right step-cleanse. Leave skin feeling refreshed and clean as daily impurities and make-up are lifted away. Skin is prepped to receive the full benefits of your LumiVie<sup>®</sup> skincare regimen.

LumiVie<sup>™</sup> Foaming Cleanser, P1,299 100g

# STEP 2: 🕸 🕽

Follow your cleansing step with this powerful Essence Water to help prepare your skin to absorb and help maximize the benefits of your next steps.

LumiVie<sup>™</sup> Essence Water, P1,599 100ml

# STEP 3: 🔆 🕽

Amp up skin brightness and power of your regimen with a high concentration dose of our precious ingredients and see a noticeable difference in luminosity in just 14 days.

LumiVie<sup>™</sup> Intensive Serum, P2,599 30ml

## STEP 4: 🔆 🕽

Feel a surge of nourishing moisture as our moisturizing cream melts into your skin for all day hydration. See difference in texture and appearance; watch your skin glow.

LumiVie<sup>™</sup> Moisturizing Cream, **P2,399** 30ml