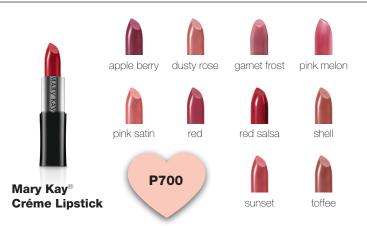

Available in two formulas: Normal/Dry and Combination/Oily

### Set includes:

TimeWise® 3-in-1 Cleanser TimeWise® Age-Fighting Moisturizer

















P3,755

TimeWise® Microdermabrasion Step 1: Refine

TimeWise® Microdermabrasion Step 2: Replenish

P3,060





very light light to medium

Mary Kay® Complexion **Corrector (CC) Cream Sunscreen** SPF15





Mary Kay® **Skinvigorate Cleansing Brush** 

P2,390





ivory 2

beige 1

Mary Kay<sup>®</sup> Sheer Mineral **Pressed Powder** 

P650

### TimeWise® Miracle Set

Available in two formulas: Normal/Dry and Combination/Oily

## Set includes:

TimeWise® 3-in-1 Cleanser TimeWise® Age-Fighting Moisturizer TimeWise® Day Solution Sunscreen SPF 35 TimeWise® Night Solution







**TimeWise**® **Targeted-Action Eye Revitalizer** 



P1,175



Mary Kay Compact (unfilled)

P695



Place your order now! Simply log on to your MK InTouch or you may call (02) 8596200 for assistance.