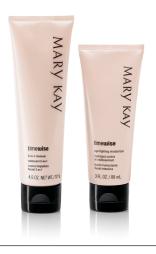

### TimeWise® Basic Set

Available in two formulas: Normal/Dry and Combination/Oily

### Set includes:

TimeWise® 3-in-1 Cleanser TimeWise® Age-Fighting Moisturizer

P3,755

TimeWise® Microdermabrasion Step 1: Refine

TimeWise® Microdermabrasion Step 2: Replenish

P3,060

very light light to medium