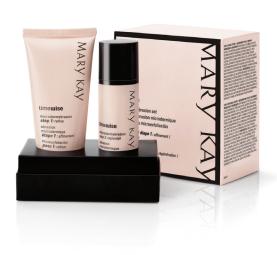

### TimeWise® Miracle Set

Available in two formulas: Normal/Dry and Combination/Oily

## Set includes:

TimeWise® 3-in-1 Cleanser TimeWise® Age-Fighting Moisturizer TimeWise® Day Solution Sunscreen SPF 35 TimeWise® Night Solution

**TimeWise**® **Targeted-Action Eye Revitalizer** 

P1,175

Mary Kay Compact (unfilled)