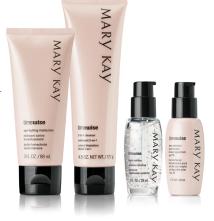

### TimeWise® Miracle Set

Available in two formulas: Normal/Dry and Combination/Oily

## Set includes:

TimeWise® 3-in-1 Cleanser TimeWise® Age-Fighting Moisturizer TimeWise® Day Solution Sunscreen SPF 35 TimeWise® Night Solution

**TimeWise**® **Targeted-Action Eye Revitalizer** 

P1,175

Mary Kay Compact (unfilled)