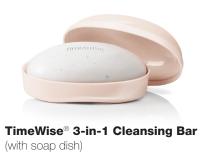

### Set includes:

TimeWise® 3-in-1 Cleanser TimeWise® Age-Fighting Moisturizer

P3,755

TimeWise® Microdermabrasion Step 1: Refine

TimeWise® Microdermabrasion Step 2: Replenish

P3,060

very light light to medium