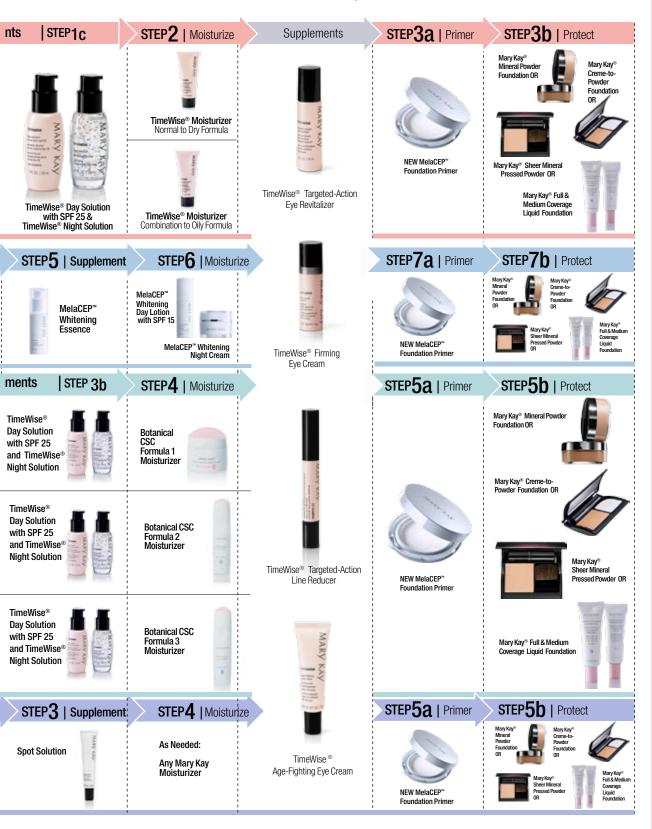

#### MARY KAY skin care at-a-glance STEP1b Suppleme STEP1 | Cleanse, Exfoliate & Freshen STEP1a | Microdermabrasion Which Skin Type Are You? TimeWise® 3-in-1 Cleanser MARY KAY Normal to Dry Normal to Dry **'imeWise**® Formula TimeWise® 3-in-1 Cleanser Combination Combination to **Oily Formula** to Oily TimeWise® Replenishing TimeWise® Serum+C AND/OR Microdermabrasion STEP1 | Cleanse STEP2 | Exfoliate STEP3 | Freshen STEP4|Supplement Which Skin Type Are You? **MelaCEP®Whitening** System MelaCEP<sup>n</sup> MelaCEP™ MelaCEP™ MelaCEP<sup>\*\*</sup> All Skin Types Whitening Whitening Dark Spot Serum Whitening Whitening Foaming Freshener Mask Cleanser STEP3a | Supple STEP1 | Cleanse STEP2 | Exfoliate/Mask STEP3 | Freshen Which Skin Type Are You? **Botanical Customized Skin Care** TimeWise® Botanical **Botanical CSC** Replenishing Dry CSC Serum+C Formula 1 Formula 1 Freshener Cleanser AND/OR TimeWise® Microdermabrasion OR Botanical CSC Formula 1 Mask TimeWise® Botanical CSC **Botanical CSC** Replenishing Formula 2 Formula 2 Normal Serum+C Freshener Cleanser AND/OR TimeWise® Microdermabrasion OR Botanical CSC Formula 2 Mask TimeWise® Botanical **Botanical CSC** Replenishing **Oily** CSC Formula 3 Serum+C Formula 3 Freshener Cleanser AND/OR TimeWise® Microdermabrasion OR Botanical CSC Formula 3 Mask Mary Kay<sup>®</sup> System for Acne Prone Skin Which Skin Type Are You? STEP2 Supplement STEP1 | Cleanse Pore Purifying Clarifying All Skin Types Cleanser Serum

**YOUR DAILY SKIN CARE OPTIONS.** To help you achieve beautiful, healthy looking skin, here's a step by step procedure for your daily skin care regimen. You may follow the step by step procedure from left to right for easy application.