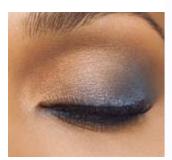

# the eyes have it

Get these eyes: apply steel mineral eye color to inner corner of eye. Apply Amber Blaze mineral eye color to outer corner. Apply Sweet Plum just above eye crease. Blend. Smudge Black eyeliner on lower lashes to center of the eye. Smudge. Apply a single coat of mascara

Model is wearing, Mineral Cheek Color Pink Petals; Creme Lipstick in Garnet Frost, Nourishine Lip Gloss in Berry Sparkle.