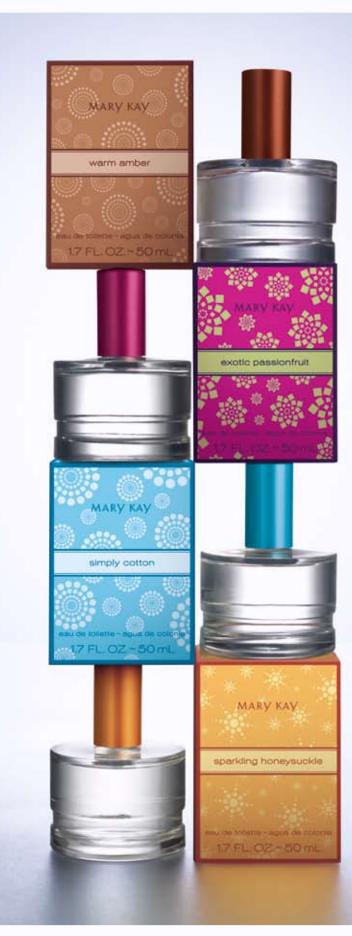

#### delight in fun fragrances

The must-have accessory this season is simply fashion-forward fun. Choose from four Mary Kay® Eau de Toilette scents: Warm Amber<sup>™</sup>,Simply Cotton<sup>™</sup>, Sparkling Honeysuckle<sup>™</sup>, and Exotic Passionfruit<sup>™</sup>. And they're all so easygoing, you can change your "scents" of style just by adding a new scent to your fragrance wardrobe.

#### Mary Kay<sup>®</sup> Eau de Toilette Net Wt. 50 ml | P1,195 (each)

Exotic Passionfruit<sup>™</sup> Juicy, zesty and fruity

Simply Cotton<sup>™</sup> Clean, crisp and refreshing

Warm Amber<sup>™</sup> Warm, creamy, rich and cozy

Sparkling Honeysuckle<sup>™</sup> Floral, luxurious and opulent