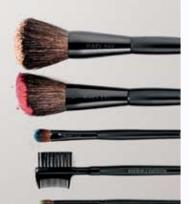

#### applicators

#### Use brushes to get a different look:

- Hard lines make eyes appear smaller. Use the Eyeliner/Eyebrow Brush dipped in an eye color to blend and soften eyeliner using soft strokes.
- With the Eye Crease Brush, it's easy to apply color precisely where you want it.
- Blending colors seamlessly is a must in getting a professional look. The Eye Definer Brush helps to blend away any obvious lines between shades.

Mary Kay<sup>®</sup> Brush Collection I P2,200 (includes a Powder Brush, Cheek Brush, Eye Definer Brush, Eye Crease Brush and Eyeliner/Eyebrow Brush in the Mary Kay<sup>®</sup> Costmeric Organizer Bag)