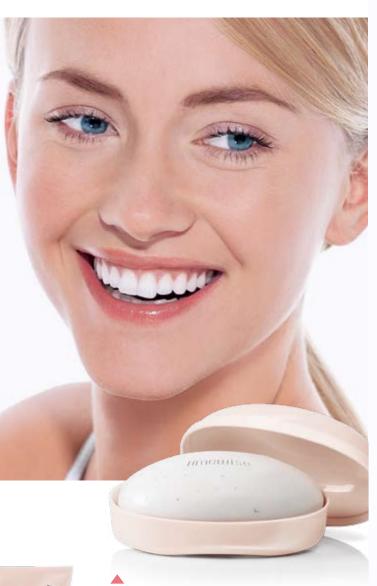

MARY KAY

This multi-functional cleansing bar gently cleanses, exfoliates, and freshens in one time saving step.

#### TimeWise<sup>®</sup> 3-in-1 Cleansing Bar Net Wt. 5 oz. | P1,175

This advanced lotion protects your face from UVA/UVB rays. It is formulated with patented TimeWise® anti-aging complex to help reduce the visible signs of aging, plus it hydrates for up to 10 hours. Good for all skin types.