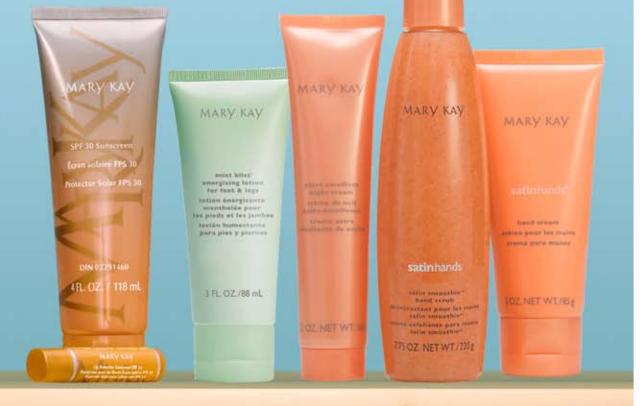

#### Defend yourself

The pool, the beach, even doing yard work. They're always on the attack. The sun's damaging rays, that is. Defend yourself with products that protect, moisturize and replenish. Use the lightweight, oil-free sunscreen every day for face or body. And don't forget your lips. They're just as susceptible to the effects of the sun.

Mary Kay<sup>®</sup> SPF 30 Sunscreen | Net Wt. 4 fl. oz. | P995 Mary Kay<sup>®</sup> Lip Protector Sunscreen SPF 15 | Net Wt. .16 oz. | P435

Bliss fulfillment Enjoy the invigorating scent of mint and a wonderful cooling sensation as this lotion helps relieve tired feet and legs.

Mint Bliss<sup>™</sup> Energizing Lotion or Feet & Legs Net Wt. 3 fl. oz. | P615

#### Helping hand

Lend a soothing hand to rough, dry skin. The Satin Hands<sup>®</sup> Smoothie Hand Scrub cleanses and exfoliates in one step to leave hands feeling smooth and soft instantly. And you'll love the peach scent. The set includes Extra Emollient Night Cream and Satin Hands<sup>®</sup> Hand Cream. All three come in a pretty peach-colored bag.

Satin Hands<sup>®</sup> Hand Cream Net Wt. 3 oz | 550

Satin Hands<sup>®</sup> Satin Smoothie Net Wt. 7.75 oz | 995

Satin Hands® Pampering Set P2,600