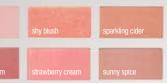

# soft radiance

Use just four products to bring out a natural-looking glow in a snap. Apply Mineral Eye Color Amber Blaze, starting at the outer edge of the eye crease and blending inward across the entire eye. Then add a generous application of Lash Lengthening Mascara<sup>™</sup>. Balance out gorgeous, golden eyes with Strawberry Cream cheek color applied to the apples of cheeks and Rose tinted lip balm. Mary Kay<sup>®</sup> Cosmetic Sponge (2/pack) P125.