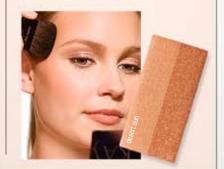

Mary Kay® Highlighting Pen lights

Mary Kay<sup>®</sup> Facial Highlighting Pen Net Wt. .04 fl. oz. | P1,100

Model is wearing Mary Kay® Mineral Eye Colors in Crystalline, Sweet Pink and Hazelnut; Mary Kay® Liquid Eye Liner Black; Mary Kay® Crème Lipstick in Pink Satin; Mary Kay® Lip Liner Pink; Mary Kay<sup>®</sup> Nourishine™ Lip Gloss in Pink Diamonds; Mary Kay<sup>®</sup> Mineral Cheek Color in Shy Blush and Mineral Bronzing Powder in Desert Sun.

Mary Kay<sup>®</sup> Mineral Bronzing Powder

gives you the versatility to contour the

face or get a sun-kissed glow. It's like

anytime. The shimmer shades add natural

getting a healthy touch of summer

Mary Kay® Mineral Bronzing Powder

highlights to the complexion.

Net. Wt. .16 oz. | P700