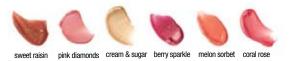

Mary Kay® Highlighting Pen lights

Mary Kay<sup>®</sup> Facial Highlighting Pen Net Wt. .04 fl. oz. | P1,100

Model is wearing Mary Kay® Mineral Eye Colors in Crystalline, Sweet Pink and Hazelnut; Mary Kay® Liquid Eye Liner Black; Mary Kay® Crème Lipstick in Pink Satin; Mary Kay® Lip Liner Pink; Mary Kay<sup>®</sup> Nourishine™ Lip Gloss in Pink Diamonds; Mary Kay<sup>®</sup> Mineral Cheek Color in Shy Blush and Mineral Bronzing Powder in Desert Sun.

Model is wearing, Mineral Cheek Color Pink Petals; Creme Lipstick in Garnet Frost, Nourishine Lip Gloss in Berry Sparkle.