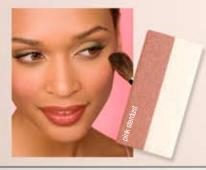

Mary Kay® Highlighting Pen lights

Mary Kay<sup>®</sup> Facial Highlighting Pen Net Wt. .04 fl. oz. | P1,100

Model is wearing Mary Kay® Mineral Eye Colors in Crystalline, Sweet Pink and Hazelnut; Mary Kay® Liquid Eye Liner Black; Mary Kay® Crème Lipstick in Pink Satin; Mary Kay® Lip Liner Pink; Mary Kay<sup>®</sup> Nourishine™ Lip Gloss in Pink Diamonds; Mary Kay<sup>®</sup> Mineral Cheek Color in Shy Blush and Mineral Bronzing Powder in Desert Sun.