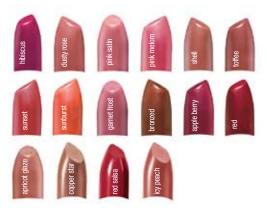

#### saturated lips

Long-wearing, stay-true color glides on with a lightweight creamy texture for unforgettable tips. Choose from several pout-prettying shades.

#### Mary Kay® Crème Lipstick | Net Wt. .13 oz. | P650

Versatile, subtle, sensational. Lip gloss can tone down a shade of lipstick and give it a soft shimmer. Or wear it alone for a moisturizing hint of color. Try all 6 shades!