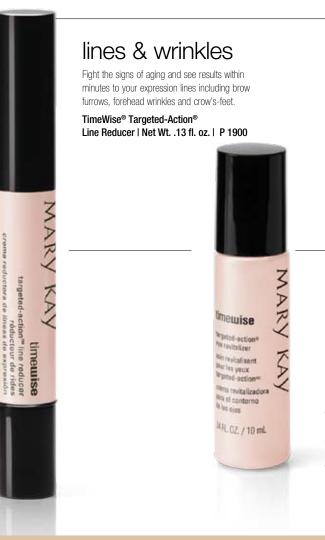

TimeWise<sup>®</sup> Night Solution Net. Wt. 1 fl. oz. | P1,700

TimeWise<sup>®</sup> Miracle Set | P5,560

Add a foundation of your choice (See Page 16 for your foundation options.) Foundation price separate