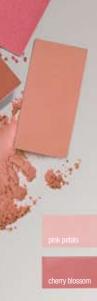

# Berry-stained lips

Lips are drenched in a bright berry shade. Dust Pink Stardust mineral highlighting power all over the face. Apply Cherry Blossom mineral cheek color to apples of cheeks, blend toward temples. Apply two coats of mascara. Apply Apple Berry creme lipstick. Finish by grooming eyebrows with Brow Gel.

Model is wearing, Mineral Cheek Color Pink Petals; Creme Lipstick in Garnet Frost, Nourishine Lip Gloss in Berry Sparkle.