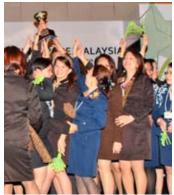

# Starmakers on a roll!

Sales Directors from the Philippines, Singapore, and Malaysia shone bright with their brilliance and passion for leading women at the recently held SEA Leadership Conference last January 21 - 23, 2010. So much energy and excitement filled the halls of the conference area while camaraderie amongst the three countries showed that no cultural difference can break the bond of sisterhood established during the conference.