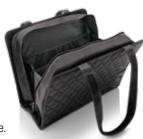

Another thing to look forward to is the new look of our Starter Kit. We have made the Starter Kit even better and it will surely make you even more confident as you introduce your favorite Mary Kay products to your customers. We fully understand and listen to all your suggestions, and because of that we are providing you a better and fashionable bag, a more handy and less bulky

## **New Starter Kit**

We have made the Starter Kit even better. This new stylish and functional bag will make you more confident as you pursue your Mary Kay business. **page 7** 

# Classy, Portable and Functional too!

The **Starter Kit** bag has a chic and trendy new look. And it's now more portable and functional than ever before. This new stylish

and functional bag, features a classic quilted design with more pockets and dividers for better organization, with handles outlined in pink stitching and a dark platinum Mary Kay® logo on the front and zippers that close to keep the contents secure.