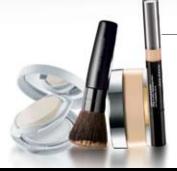

# For Flawless Skin

Set includes: MelaCEP Whitening Foundation Primer, Compact, Sponge, Mineral Powder Foundation (Ivory 2 or Beige 1), Mineral Powder Foundation Brush, Facial Highlighting Pen

P4,050

There's more! For every three (3) of the featured sets purchased in a single receipt, receive this ruffle-inspired white clutch bag FREE! Purchase now! Available while supplies last.